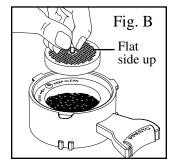

#### Do not use finely ground coffee with this holder.

- 3. Position the compacting cover over the coffee grounds so the flat side is facing up (Fig. B) and push it down firmly and completely to compact the coffee grounds. Depress retractable lifting pin before use.
- 4. Remove the pod holder that came with your Home Cafe\* pod coffee maker. Replace it with the Presto® MyPod™ refillable coffee holder (Fig. C) and follow the manufacturer's instructions for brewing coffee.